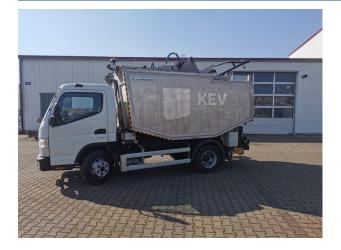

# S1011712 | PB CITY 3000 | 22.05.2019

#### **GENERAL**

| Туре:                  |  |
|------------------------|--|
| ID number:             |  |
| Year of manufacture:   |  |
| Initial registration:  |  |
| Mileage in kilometres: |  |
| Available from:        |  |

Hecklader S1011712 04/2022 22.05.2019 97531

## BODY

| Maker:  |
|---------|
| Туре:   |
| Volume: |
| Colour: |

PB CITY 3000 8

### CHASSIS

| Maker:                    | Mitsubishi           |
|---------------------------|----------------------|
| Туре:                     | FUSO CANTER 7C15 AMT |
| Wheel base:               | 2800                 |
| Eurocode:                 | EURO 6               |
| Permissible total weight: | 7490                 |
| Payload:                  | 2210                 |
| Fuel type:                | Diesel               |
| Tyres:                    | 205/75R17,5          |