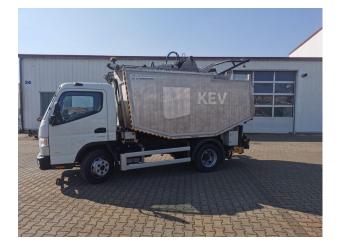

# S1011710 | PB CITY 3000 | 21.05.2019

Hecklader S1011710 05/2019 21.05.2019 82610

# BODY

| Maker:  |
|---------|
| Туре:   |
| Volume: |
| Colour: |

PB CITY 3000 8

# CHASSIS

| Maker:                    | Mitsubishi           |
|---------------------------|----------------------|
| Туре:                     | FUSO CANTER 7C15 AMT |
| Wheel base:               |                      |
| Eurocode:                 | EURO 6               |
| Permissible total weight: | 7490                 |
| Payload:                  | 2210                 |
| Fuel type:                | Diesel               |
| Tyres:                    | 205/75R17,5          |